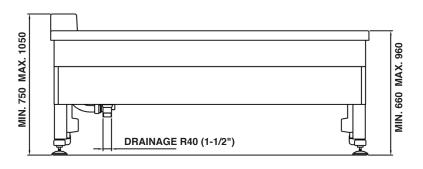

### "Your Total Patient Lift Solution"

Adjustable Feet that increase safety and comfort when there are uneven floor surfaces.

**Height Adjustment** of the EZ 1700 is controlled by a hand control operated from either side of the hathtub.

The bath raises and lowers to the ideal working height for the attendant, reducing heavy lifting and bending, fatigue and risk of back injury. Clearance below the tub allows the use of many different types of lifts and easy floor cleaning.

# **Options**

Can be delivered with thermostat and shower

|                    | EZ 1700                             |
|--------------------|-------------------------------------|
| Length             | 66"                                 |
| Width              | 27"                                 |
| Height             | 26" - 38"                           |
| Working Load Limit | 330 lbs.                            |
| Control            | Hand control for height adjustments |
| Power Supply       | 230 V/110 V                         |