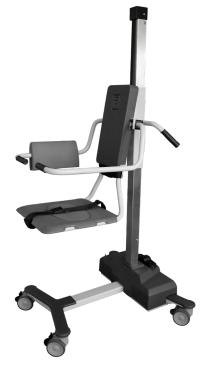

Can be delivered with a **Thermostat** that controls both the bathtub filling and the shower.

EZ 0542000 - Bath Lift System w/ Narrow Legs

Integrated with the Mobile Bath Lift System (below), the system provides safe moving and handling for both patient and attendant. During the bathing cycle, the client never leaves the comfort and security of the chair.