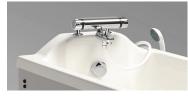

Can be delivered with a **Thermostat** that controls both the bathtub filling and the shower.

EZ 0542000 - Bath Lift System w/ Narrow Legs

## **Features**

- The EZ 1700 raises quietly and quickly. The hand control for rasing and lowering can be operated from either side of the bathtub.
- A pop-up drainage closes and opens by turning the overflow valve. No hands need to be in the water.
- The factory-mounted thermostat regulates both the bathtub filling as well as the shower water thermperature.
- The shower handle has a soft rubber outlet nozzle which is easy to clean and gives comfortable soft water dispersion.
- The bathtub is made of glass fibre gelcoat and the frame and skirts are made of powder-coated steel.
- The drainage can be attached to the floor or the wall.
- Adjustable feet increase safety and comfort when there are uneven floor surfaces.