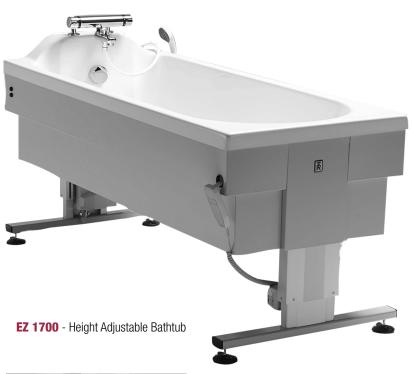

# **Fully-Functioning Bathtub for Limited Spaces.**

### "Your Total Patient Lift Solution"

Adjustable Feet that increase safety and comfort when there are uneven floor surfaces.

**Height Adjustment** of the EZ 1700 is controlled by a hand control operated from either side of the hathtub.

Can be delivered with a **Thermostat** that controls both the bathtub filling and the shower.

EZ 0542000 - Bath Lift System w/ Narrow Legs

#### **Benefits**

The EZ 1700 was specifically designed to optimize your small space without sacrificing functionality and efficiency. Ideal for hospitals, nursing homes and private homes who have limited space and require a fully-functioning bathtub.

The bath raises and lowers to the ideal working height for the attendant, reducing heavy lifting and bending, fatigue and risk of back injury. Clearance below the tub allows the use of many different types of lifts and easy floor cleaning.

# **Options**

Can be delivered with thermostat and shower

|                    | EZ 1700                             |
|--------------------|-------------------------------------|
| Length             | 66"                                 |
| Width              | 27"                                 |
| Height             | 26" - 38"                           |
| Working Load Limit | 330 lbs.                            |
| Control            | Hand control for height adjustments |
| Power Supply       | 230 V/110 V                         |

## **Features**

- The EZ 1700 raises quietly and quickly. The hand control for rasing and lowering can be operated from either side of the bathtub.
- A pop-up drainage closes and opens by turning the overflow valve. No hands need to be in the water.
- The factory-mounted thermostat regulates both the bathtub filling as well as the shower water thermperature.
- The shower handle has a soft rubber outlet nozzle which is easy to clean and gives comfortable soft water dispersion.
- The bathtub is made of glass fibre gelcoat and the frame and skirts are made of powder-coated steel.
- The drainage can be attached to the floor or the wall.
- Adjustable feet increase safety and comfort when there are uneven floor surfaces.