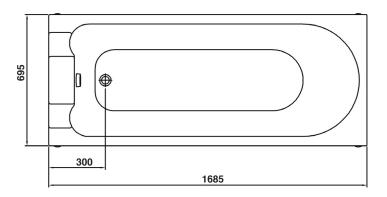

# **Options**

Can be delivered with thermostat and shower

|                    | EZ 1700                             |
|--------------------|-------------------------------------|
| Length             | 66"                                 |
| Width              | 27"                                 |
| Height             | 26" - 38"                           |
| Working Load Limit | 330 lbs.                            |
| Control            | Hand control for height adjustments |
| Power Supply       | 230 V/110 V                         |